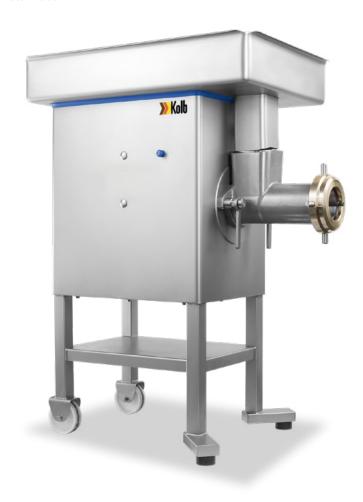

# Kolb EQUIPMENTS KITCHEN EQUIPMENT MEAT MINCER

## SW100

#### **Standard Equipement**

- One speed, stand, bowl, mincer housing, worm stainless steel
- Lock nut stainless, stodger, combi-spanner, splash guard
- 2 height adjustable stainless steel anti vibration metal fleet
- Mobile with 2 fixed castors
- Push button connexion
- Cable set with CEE phases connector
- Discharge outlet (with oulet cover) 603 mm

#### Cutting System Enterprise E32 (L&W)

- Plate longlife 3 mm
- With hub and 4 slots knife

### **TECHNICAL DATA**

| Voltage                       | 400V / 3 phases / 50 Hz    |
|-------------------------------|----------------------------|
| Power (kW)                    | 2.9                        |
| Hourly Output (kg/hr)         | 950 (depending on product) |
| Plate Diameter (mm)           | 100                        |
| Overall Dimension (WxDxH, mm) | 545 x 895 X 1112           |
| Bowl Volume (L)               | 45                         |